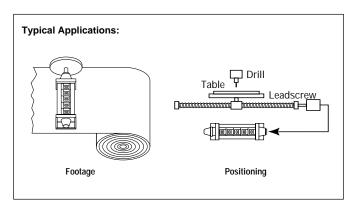

orque, rotary knob reset to zero
- Tough, industrial duty construction
- Long life bearings lubrication not required

Many optional configurations are possible, such as: 3, 4, 6, 7, or 8 figures; custom wheel colors; special shaft lengths.

## For yards counting, see Series 1954, 7434

## **SPECIFICATIONS**

Series 7428: Direct Drive: Adds ten counts for each drive shaft revolution in specified rotation, subtracts for opposite rotations if reset knob is not obstructed

Series 7430: Revolution Drive: Adds one count for each drive shaft revolution in specified rotation; subtracts for opposite rotations if reset knob is not

Speed: Direct: 200 rpm of drive shaft; Revolution: 750 rpm of drive shaft Figures: 5, 0.270" high by 0.185" wide (6.86 mm x 4.70 mm), white on black

Reset: Manual knob



Lubrication: Not required

Mounting: Base

Construction: End Caps: Zamak; Case: C.A.B. plastic; Internal Parts: Acetal resin and A.B.S. plastic and sintered metal; Drive Shafts: Plated steel

Net Weight: 6 oz. (170 g)

| Model No.   | Description                                              | Rotation     |
|-------------|----------------------------------------------------------|--------------|
| 0742835-001 | Direct drive, knob reset, sleeve bearing, 5 figures      |              |
| 0743035-001 | Revolution drive, knob reset, sleeve bearings, 5 figures | 3 ₩          |
| 0743035-201 | Revolution drive, knob reset, needle bearings, 5 figures |              |
| 0742845-001 | Direct drive, knob reset, sleeve bearing, 5 figures      |              |
| 0743045-001 | Revolution drive, knob