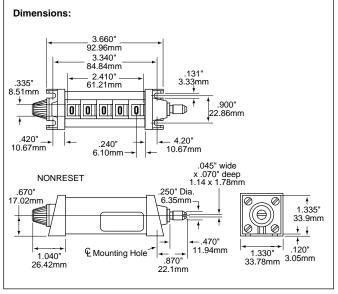

Speed: Direct: 200 rpm of drive shaft; Revolution: 750 rpm of drive shaft Figures: 5, 0.270" high by 0.185" wide (6.86 mm x 4.70 mm), white on black

Reset: Manual knob

Lubrication: Not required

Mounting: Base

Construction: End Caps: Zamak; Case: C.A.B. plastic; Internal Parts: Acetal resin and A.B.S. plastic and sintered metal; Drive Shafts: Plated steel

Net Weight: 6 oz. (170 g)

| Model No.   | Description                                              | Rotation     |
|-------------|----------------------------------------------------------|--------------|
| 0742835-001 | Direct drive, knob reset, sleeve bearing, 5 figures      |              |
| 0743035-001 | Revolution drive, knob reset, sleeve bearings, 5 figures | 3 ₩          |
| 0743035-201 | Revolution drive, knob reset, needle bearings, 5 figures |              |
| 0742845-001 | Direct drive, knob reset, sleeve bearing, 5 figures      |              |
| 0743045-001 | Revolution drive, knob reset, sleeve bearings, 5 figures | <u>[4</u> ]# |
| 0743045-201 | Revolution drive, knob reset, needle bearings, 5 figures |              |