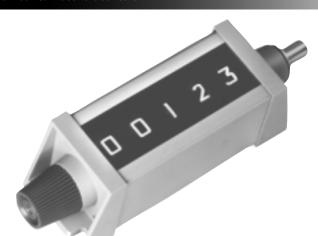

Modern styling, industrial duty . . . with large white on black figures for enhanced visibility

Bold 5-figure display and smooth rotary reset highlight this series of industrial grade totalizers. Other features include long-life bearings and 0.25 inch (6.35 mm) shaft, permitting use of our measuring wheels for linear footage totalizing applications. Counting is bidirectional on rotary input models.

- Base mount with right-hand shaft position
- 5 highly visible white-on-black figures counts to 99,999
- Revolution drive one count per revolution
- Direct drive 10 counts per revolution
- Bidirectional counting with direct and revolution drives
- Convenient, low torque, rotary knob reset to zero
- Tough, industrial duty construction
- Long life bearings lubrication not required