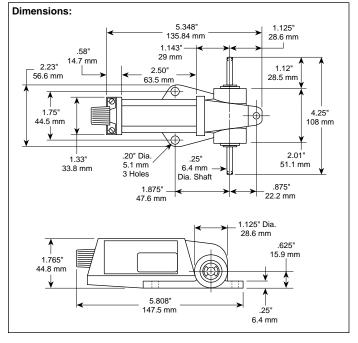

Shaft: Stainless steel

Net Weight: 1 lb. (0.454 kg)

| Model No.  | Description                                                    | Rotation |
|------------|----------------------------------------------------------------|----------|
| 743415-003 | Geared drive, base mount, 5 figures, knob reset, 1:1 ratio     | Д        |
| 743415-005 | Geared drive, base mount, 5 figures, knob reset, 3:1 ratio     | 1111     |
| 743425-003 | Geared drive, base mount, 5 figures, knob reset, 1:1 ratio     | _        |
| 743425-005 | Geared drive, base mount, 5 figures, knob reset, 3:1 ratio     |          |
| 743425-014 | Geared drive, base mount, 5 figures, knob reset, 0.375:1 ratio | ₩        |