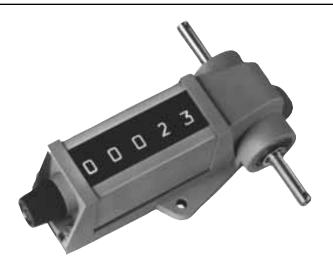

## 7434 Worm Drive

A five-digit, gear-driven totalizer . . . ideal for use with measuring wheels

Available in three popular geared ratios, the Series 7434 is typically used with measuring wheels to totalize feet, yards, 1/8 yards, or meters. Its double-ended shaft can carry two measuring wheels for extra grip and stability in contacting measured material. It is commonly used in the textile, wire and cable, paper, rope, and sheet products industries.

- Precision linear measurement of all types of moving materials
- Double stainless steel shafts accept dual measuring wheels
- Heavy-duty ball bearings allow shaft speeds to 3000 rpm
- White-on-black, high contrast figures for easy viewing
- Clean, modern styled enclosure corrosion and dust resistant
- Models with 3:1, 1:1, or 0.375:1 revolution-to-count ratio
- Counts in yards, 1/8 yards, or feet using standard footage wheel
- Counts in meters, using 1/3 meter wheel
- Smooth action rotary knob reset