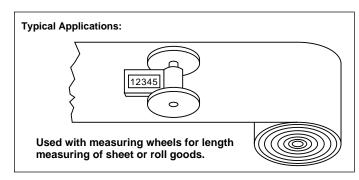

## 7434 Worm Drive

A five-digit, gear-driven totalizer . . . ideal for use with measuring wheels

Available in three popular geared ratios, the Series 7434 is typically used with measuring wheels to totalize feet, yards, 1/8 yards, or meters. Its double-ended shaft can carry two measuring wheels for extra grip and stability in contacting measured material. It is commonly used in the textile, wire and cable, paper, rope, and sheet products industries.