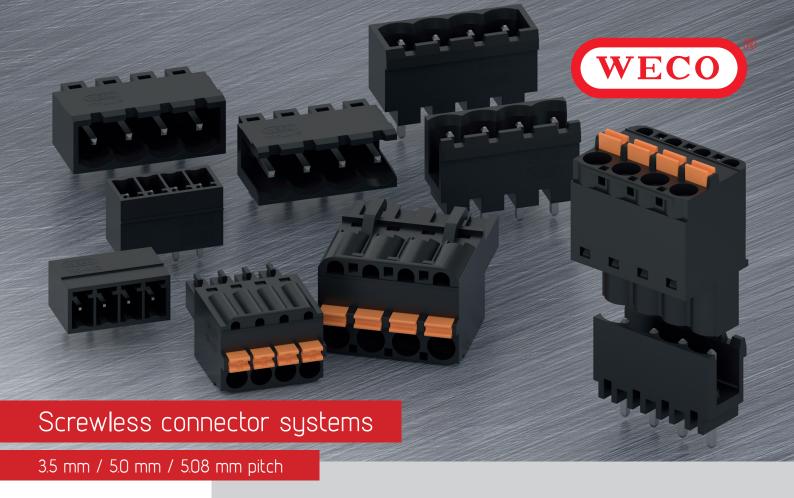

#### The new screwless connectors hold together.

Wherever a secure connection has to withstand strong vibrations or harshest environmental conditions, our connectors of the 110, 120 and 121 series are exactly the right choice.

Mechanical snap-in hooks ensure a secure connection and, together with the codable poles, this results in an equally pluggable product. The screwless versions with push-in spring connection are the perfect addition to our portfolio of PCB connector systems.

# Standard in modular design

With these three new screwless connectors and the matching pin strips, we offer the user a safe and convenient connection option of the WECO product family.

### 3.5 mm pitch

110-FEP-111

Z

110-ME-121

As the smallest version of the new screwless connectors with 3.5 mm pitch, the 110 series offers optimum connection solutions. An easy-to-use push-in connection ensures smooth assembly on site: Strip cable - plug in - done.

## 5.0 mm pitch

120-FEP-311

120-ME-211

In the 5.0 mm pitch version, the 120 series is the big winner. Connection cross-sections of up to  $2.5~\text{mm}^2$  / 14~AWG offer a wide variety of applications. Matching pin strips are also available with horizontal and vertical mating direction, and additionally with side walls closed at the sides to prevent mis-mating.

### 5.08 mm pitch

121-FEP-311

The screwless connector system also offers excellent properties in 5.08 mm pitch. As with the 5.0 mm variant, the connector snaps securely onto the pin header by means of a snap-in hook. Unintentional loosening in applications in environments with strong vibrations is therefore almost impossible.