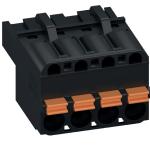

### 5.08 mm pitch

121-FEP-311

The screwless connector system also offers excellent properties in 5.08 mm pitch. As with the 5.0 mm variant, the connector snaps securely onto the pin header by means of a snap-in hook. Unintentional loosening in applications in environments with strong vibrations is therefore almost impossible.