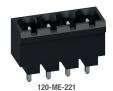

## 5.0 mm pitch

120-FEP-311

120-ME-211

In the 5.0 mm pitch version, the 120 series is the big winner. Connection cross-sections of up to  $2.5~\text{mm}^2$  / 14~AWG offer a wide variety of applications. Matching pin strips are also available with horizontal and vertical mating direction, and additionally with side walls closed at the sides to prevent mis-mating.