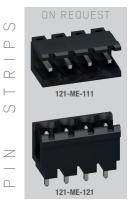

## 5.0 mm pitch

120-FEP-311

120-ME-211

In the 5.0 mm pitch version, the 120 series is the big winner. Connection cross-sections of up to  $2.5~\text{mm}^2$  / 14~AWG offer a wide variety of applications. Matching pin strips are also available with horizontal and vertical mating direction, and additionally with side walls closed at the sides to prevent mis-mating.