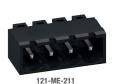

### 5.08 mm pitch

121-FEP-311

The screwless connector system also offers excellent properties in 5.08 mm pitch. As with the 5.0 mm variant, the connector snaps securely onto the pin header by means of a snap-in hook. Unintentional loosening in applications in environments with strong vibrations is therefore almost impossible.