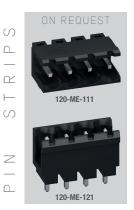

### 3.5 mm pitch

110-FEP-111

Z

110-ME-121

As the smallest version of the new screwless connectors with 3.5 mm pitch, the 110 series offers optimum connection solutions. An easy-to-use push-in connection ensures smooth assembly on site: Strip cable - plug in - done.

Matching male connectors are available with horizontal and vertical plugging direction.