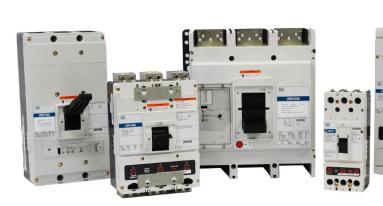

## **NEW UBW SERIES** MOLDED CASE CIRCUIT BREAKERS

WEG is pleased to introduce the UBW line of Molded Case Circuit Breakers. The UBW series has 7 frames sizes ranging from 15 amps to 2500 amps and a broad offering of KAIC ratings. The UBW line offers the quality, realiablity and uncompromising protection that you have come to expect from WEG.

#### **FEATURES**

- Broad product offering up to 2500 Amps
- Multiple SCCR Ratings up to 100 KIAC Ratings
- Maintanence mode for superior Arc Flash Protection
- Field or Factory installed options
- Optional multi-conductor load side lugs