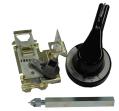

#### **Handles Rotary and Flange Style**

NEMA 1 / 3R / 12 and NEMA 4 / 4X Various Shaft Length and Multiple Cable Lengths

#### Lugs

Lugs Supplied with Breaker up to Frames Size 800 Optional Load Side Lugs in Various Wire Sizes with Multi Conductor Capability