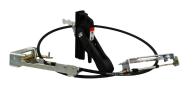

### ACCESSORIES

- Alarm Switches
- Auxillary Switches
- Combo Aux/Alarm Switches
- Shunt Trip
- Under Voltage Release Switches

#### **Handles Rotary and Flange Style**

NEMA 1 / 3R / 12 and NEMA 4 / 4X Various Shaft Length and Multiple Cable Lengths