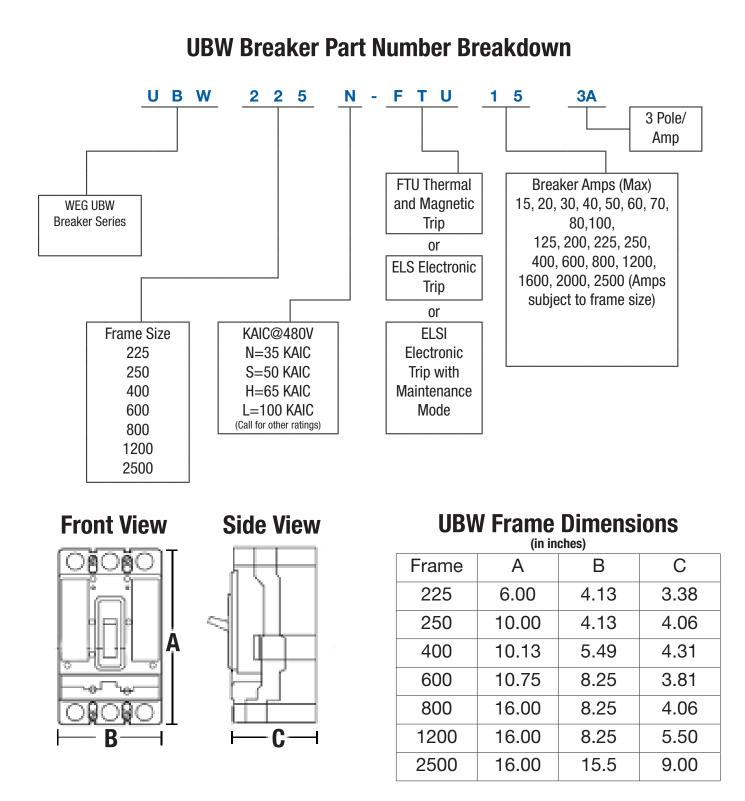

## **NEW UBW SERIES** MOLDED CASE CIRCUIT BREAKERS

WEG is pleased to introduce the UBW line of Molded Case Circuit Breakers. The UBW series has 7 frames sizes ranging from 15 amps to 2500 amps and a broad offering of KAIC ratings. The UBW line offers the quality, realiablity and uncompromising protection that you have come to expect from WEG.