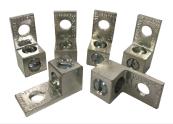

#### Lugs

Lugs Supplied with Breaker up to Frames Size 800 Optional Load Side Lugs in Various Wire Sizes with Multi Conductor Capability