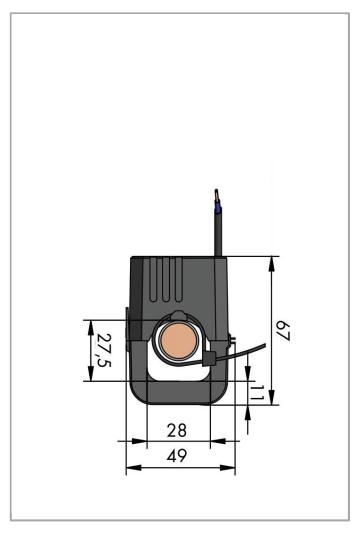

## Connection data

| Feedthrough for measurement conductor | Ø 28 mm                    |
|---------------------------------------|----------------------------|
| Type of cable                         | 2 x 0.5 mm², fine-stranded |
| Color coding                          | Brown = S1; blue = S2      |

#### **Geometrical Data**

| Cable length 3 m |
|------------------|
|------------------|

## Mechanical data

| Type of mounting Split-core current transformer |  |
|-------------------------------------------------|--|
|-------------------------------------------------|--|