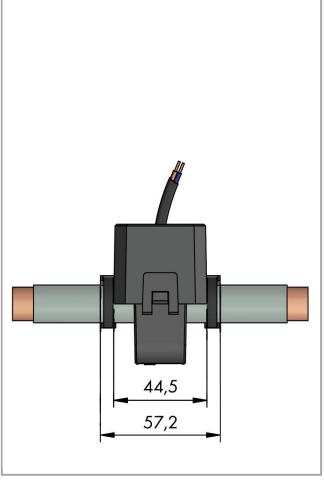

## Connection data

| Feedthrough for measurement conductor | Ø 28 mm                    |
|---------------------------------------|----------------------------|
| Type of cable                         | 2 x 0.5 mm², fine-stranded |
| Color coding                          | Brown = S1; blue = S2      |

#### **Geometrical Data**

| Cable length 3 m |
|------------------|
|------------------|

## Mechanical data

| Type of mounting Split-core current transformer |  |
|-------------------------------------------------|--|
|-------------------------------------------------|--|