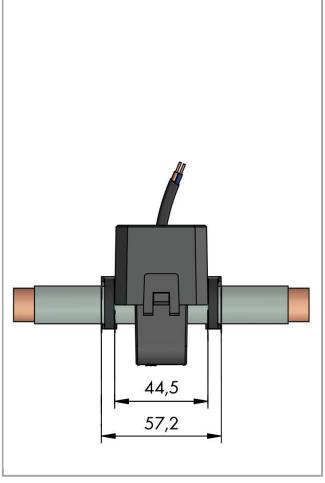

#### Connection data

| Feedthrough for measurement conductor | Ø 28 mm                    |
|---------------------------------------|----------------------------|
| Type of cable                         | 2 x 0.5 mm², fine-stranded |
| Color coding                          | Brown = S1; blue = S2      |

#### **Geometrical Data**

Cable length 3 m