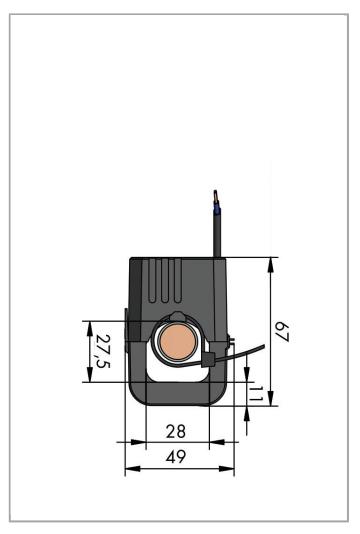

#### Connection data

| Feedthrough for measurement conductor | Ø 28 mm                    |
|---------------------------------------|----------------------------|
| Type of cable                         | 2 x 0.5 mm², fine-stranded |
| Color coding                          | Brown = S1; blue = S2      |

### **Material Data**

| Insulation class            | E       |
|-----------------------------|---------|
| Flammability class per UL94 | V2      |
| Housing material            | PA 66   |
| Weight                      | 9.999 g |