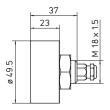

#### SPECIFICATIONS:

Voltage 120-277V with operating device Lamping 1 x 11W LED Operation connect to external source Color Temperature (Kelvin) 5600K Color Rendering Index (CRI) 75 70° or 100° Beam Angle Luminaire Material anodized aluminum Lens Material borosilicate glass Dimension 1.7" diameter **Power Consumption** 11W IP67 **Protection Rating** 6" cord w/ plug Cord/Plug