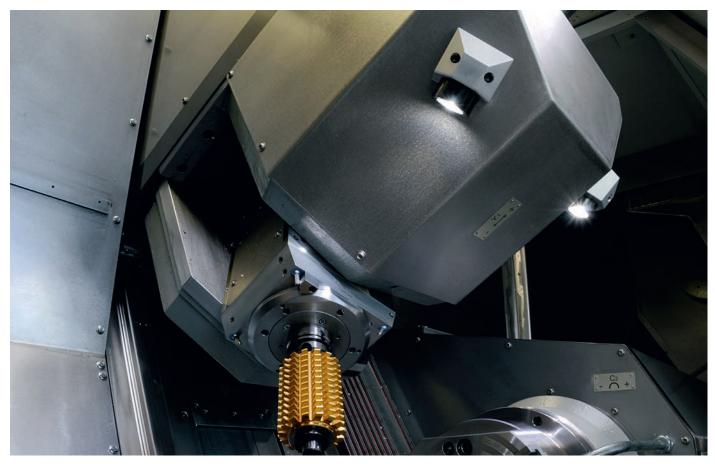

\*MUST BE PURCHASE OPERATING DEVICE

HEAD LED is an LED flood light designed for integration into machines and equipment requiring a fixed, high output light beam. This unit has been reduced to its most essential features - without losing luminous power and lighting quality. As a result, the HEAD LED can be easily integrated into custom applications and mounting positions. HEAD LED measures just under 1-inch in height and less than 2-inches in diameter. There is no space too small for HEAD LED. This small luminaire can light up an entire machine with its 70- or 100-degree flood. It is also impervious to impact and vibration, ideal for any machining location. The wide-distribution light beam is generated with optics specially developed by Waldmann. HEAD LED meets all the requirements for integrating lighting inside the machines: low-voltage, tempered housing, safety glass, and precise optics. With HEAD LED, you can create custom applications for your specific needs. Unit requires a 700mA constant current LED driver (sold separately).