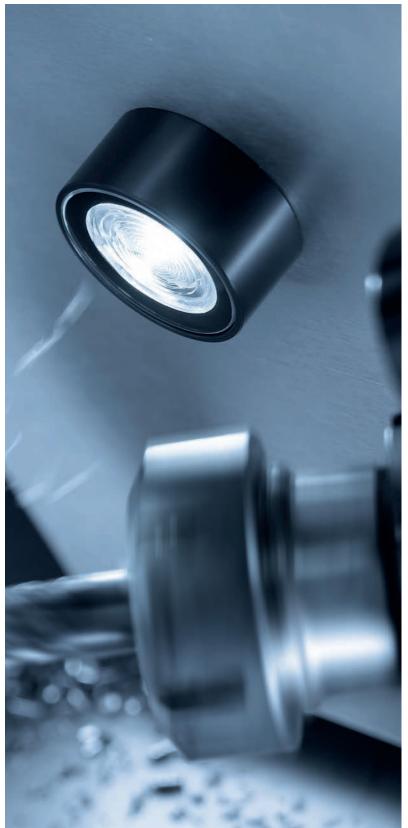

\*MUST BE PURCHASE OPERATING DEVICE

HEAD LED is an LED flood light designed for integration into machines and equipment requiring a fixed, high output light beam. This unit has been reduced to its most essential features - without losing luminous power and lighting quality. As a result, the HEAD LED can be easily integrated into custom applications and mounting positions. HEAD LED measures just under 1-inch in height and less than 2-inches in diameter. There is no space too small for HEAD LED. This small luminaire can light up an entire machine with its 70- or 100-degree flood. It is also impervious to impact and vibration, ideal for any machining location. The wide-distribution light beam is generated with optics specially developed by Waldmann. HEAD LED meets all the requirements for integrating lighting inside the machines: low-voltage, tempered housing, safety glass, and precise optics. With HEAD LED, you can create custom applications for your specific needs. Unit requires a 700mA constant current LED driver (sold separately).