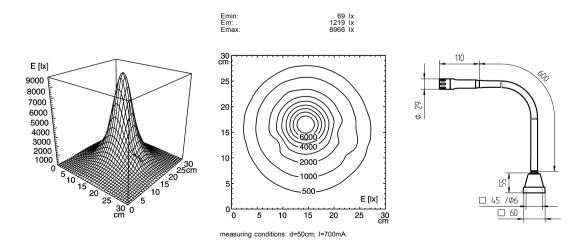

Spot with 6° angle of reflected beam

112423000-00071550

Errors and technical changes excepted. Images can vary from original. © 05.2011 H. Waldmann GmbH & Co. KG