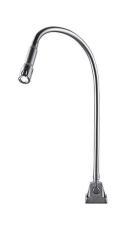

## LED machine luminaire

ABLTL 1

fitted with work equipment connected load power consumption system of protection class of protection

usage luminaire body material surface colour luminaire body lamp cover tubular sections material weight (net) mains lead fastening

## glare-free

special features

article no.

Waldmann W

1 x LED lamp without depends on the ballast approx. 3 W IP 67 III

without switch

aluminium anodised Jet black glass screen

flexible metal tube approx. 1.1 kg approx. 5.0 m, with free stranded wires screw-down flange~table clamp (accessory)~wall bracket (accessory) without