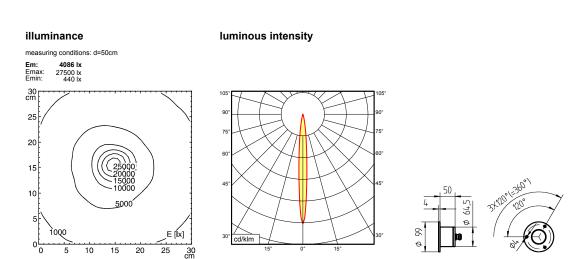

see below Spot with a 10° angle of radiation

Errors and technical changes excepted. Images can vary from original. Photometric and electrical data may vary due to component tolerances.