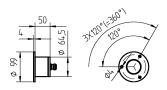

glass screen

approx. 0.4 kg (0.66 lbs)

approx. 3.0 m (9.84 ft); with free stranded wires

screws see below

Flood with 40° angle of radiation