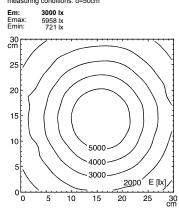

## LED machine luminaire

SPOT LED 003 - MCEYL 3 S 112460003-00087891



ENGINEER OF LIGHT.



fitted with

work equipment connected load power consumption glare-free

system of protection class of protection technology

usage luminaire body lamp cover

weight (net) mains lead

fastening dimension special features 3 x Light-emitting diode

400 lumens without 24 V; AC/DC approx. 6 W without IP 67

switchable remotely

external

aluminium, anodized, black

glass screen

approx. 0.4 kg (0.66 lbs)

approx. 3.0 m (9.84 ft); with free stranded wires

screws see below

Flood with 40° angle of radiation

## illuminance

measuring conditions: d=50cm



## luminous intensity