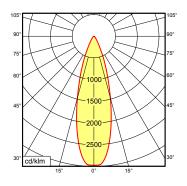

## LED machine luminaire

SPOT LED 003 - MCEYL 3 S 112460003-00087891



ENGINEER OF LIGHT.



fitted with

work equipment connected load power consumption glare-free

system of protection class of protection technology

usage luminaire body lamp cover

weight (net) mains lead

fastening dimension special features 3 x Light-emitting diode

400 lumens without 24 V; AC/DC approx. 6 W without IP 67

switchable remotely

external

aluminium, anodized, black

glass screen

approx. 0.4 kg (0.66 lbs)

approx. 3.0 m (9.84 ft); with free stranded wires

screws see below

Flood with 40° angle of radiation

## illuminance

measuring conditions: d=50cm



## luminous intensity