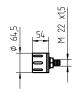

fasteningthreaded flangedimensionsee belowaccessorynone

special features Flood with 40° angle of radiation