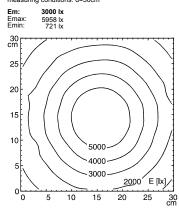

## LED machine luminaire

SPOT LED 003 - MCAYL 3 S 112461003-00087871



ENGINEER OF LIGHT.



**fitted with** 3 x Light-emitting diode 400 lumens

work equipment without
connected load 24 V; AC/DC
power consumption approx. 6 W
glare-free without
system of protection IP 67
class of protection III

**technology** switchable remotely

**usage** external

luminaire body aluminium, anodized, black

lamp cover glass screen

weight (net) approx. 0.4 kg (0.66 lbs)

mains lead approx. 3.0 m (9.84 ft); with free stranded wires

fasteningthreaded flangedimensionsee belowaccessorynone

special features Flood with 40° angle of radiation

## illuminance

measuring conditions: d=50cm



## luminous intensity