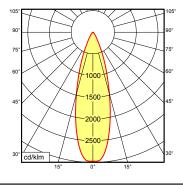

## LED machine luminaire

SPOT LED 003 - MCAYL 3 S 112461003-00087871



ENGINEER OF LIGHT.



**fitted with** 3 x Light-emitting diode 400 lumens

work equipment without
connected load 24 V; AC/DC
power consumption approx. 6 W
glare-free without
system of protection IP 67
class of protection III

**technology** switchable remotely

**usage** external

luminaire body aluminium, anodized, black

lamp cover glass screen

weight (net) approx. 0.4 kg (0.66 lbs)

mains lead approx. 3.0 m (9.84 ft); with free stranded wires

fasteningthreaded flangedimensionsee belowaccessorynone

special features Flood with 40° angle of radiation

## illuminance

measuring conditions: d=50cm



## luminous intensity