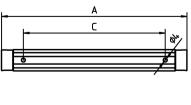

DESIGN mounted version

FASTENING screws TOTAL LENGTH 616 mm

SPECIAL FEATURES direction of beam +/- 45° adjustable

ARTICLE NO. 112544002-00011082