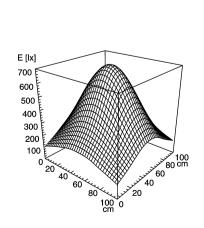

ENGINEER OF LIGHT.



SLIM LED - LIQ 24

FITTED WITH 24 x Light-emitting diode ,3 W

WORK EQUIPMENT without

CONNECTED LOAD 22-29 V, DC

POWER CONSUMPTION approx. 15 W

SYSTEM OF PROTECTION IP 67

CLASS OF PROTECTION III

USAGE without switch

LUMINAIRE BODY
MATERIAL aluminium/plastic

SURFACE anodised

COLOUR LUMINAIRE BODY aluminium coloured anodised

LAMP COVER acrylic clear

WEIGHT (NET) approx. 0.7 kg

MAINS LEAD approx. 3.0 m, with free stranded wires

DESIGN mounted version

FASTENING screws TOTAL LENGTH 616 mm

SPECIAL FEATURES direction of beam +/- 45° adjustable

ARTICLE NO. 112544002-00011082