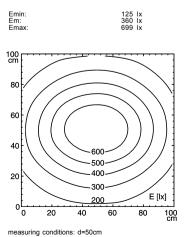

ENGINEER OF LIGHT.



SLIM LED - LIQ 24

FITTED WITH 24 x Light-emitting diode ,3 W

WORK EQUIPMENT without

CONNECTED LOAD 22-29 V, DC

POWER CONSUMPTION approx. 15 W

SYSTEM OF PROTECTION IP 67

CLASS OF PROTECTION III

USAGE without switch

LUMINAIRE BODY
MATERIAL aluminium/plastic

SURFACE anodised

COLOUR LUMINAIRE BODY aluminium coloured anodised

LAMP COVER acrylic clear

WEIGHT (NET) approx. 0.7 kg

MAINS LEAD approx. 3.0 m, with free stranded wires

DESIGN mounted version

FASTENING screws TOTAL LENGTH 616 mm

SPECIAL FEATURES direction of beam +/- 45° adjustable

ARTICLE NO. 112544002-00011082