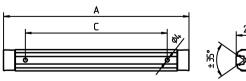

## Waldmann W

36 x Light-emitting diode ,3 W without 22-29 V, DC approx. 22 W IP 67 III

without switch

aluminium/plastic anodised aluminium coloured anodised acrylic clear approx. 0.8 kg approx. 3.0 m, with free stranded wires mounted version screws 896 mm

SPECIAL FEATURES

ARTICLE NO.

112544003-00011083

direction of beam +/- 45° adjustable

Errors and technical changes excepted. Images can vary from original. © 06.2011 H. Waldmann GmbH & Co. KG