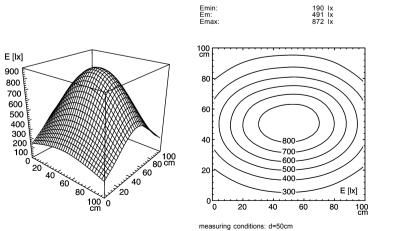

## Waldmann W

36 x Light-emitting diode ,3 W without 22-29 V, DC approx. 22 W IP 67 III

without switch

aluminium/plastic anodised aluminium coloured anodised acrylic clear approx. 0.8 kg approx. 3.0 m, with free stranded wires mounted version screws 896 mm