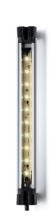

## light strip

SLIM LED - LIQ 48

FITTED WITH WORK EQUIPMENT CONNECTED LOAD POWER CONSUMPTION SYSTEM OF PROTECTION CLASS OF PROTECTION

USAGE LUMINAIRE BODY MATERIAL SURFACE COLOUR LUMINAIRE BODY LAMP COVER WEIGHT (NET) MAINS LEAD DESIGN FASTENING TOTAL LENGTH

48 x Light-emitting diode ,3 W without 22-29 V, DC approx. 29 W IP 67 III

without switch

aluminium/plastic anodised aluminium coloured anodised acrylic clear approx. 1.0 kg approx. 3.0 m, with free stranded wires mounted version screws 1176 mm