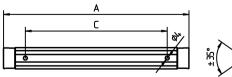

48 x Light-emitting diode ,3 W without 22-29 V, DC approx. 29 W IP 67 III

without switch

aluminium/plastic anodised aluminium coloured anodised acrylic clear approx. 1.0 kg approx. 3.0 m, with free stranded wires mounted version screws 1176 mm

SPECIAL FEATURES

ARTICLE NO.

112544004-00011084

direction of beam +/- 45° adjustable

Errors and technical changes excepted. Images can vary from original. © 06.2011 H. Waldmann GmbH & Co. KG