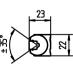

SPECIAL FEATURES

ARTICLE NO.

112544004-00011084

direction of beam +/- 45° adjustable

Errors and technical changes excepted. Images can vary from original. © 06.2011 H. Waldmann GmbH & Co. KG