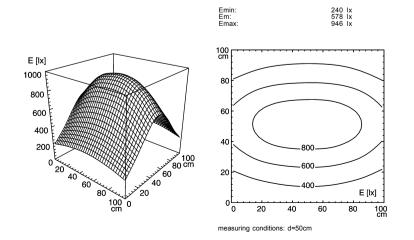

SPECIAL FEATURES

ARTICLE NO.

112544004-00011084

direction of beam +/- 45° adjustable

Errors and technical changes excepted. Images can vary from original. © 06.2011 H. Waldmann GmbH & Co. KG