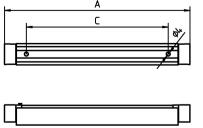

**DESIGN** mounted version

**FASTENING** screws TOTAL LENGTH 336 mm

SPECIAL FEATURES direction of beam +/- 45° adjustable

ARTICLE NO. 112544006-00011088