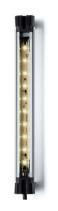

## light strip





SLIM LED - LIQ 12

FITTED WITH 12 x Light-emitting diode ,3 W

WORK EQUIPMENT without CONNECTED LOAD 22-29 V, DC POWER CONSUMPTION approx. 8 W SYSTEM OF PROTECTION IP 67 **CLASS OF PROTECTION** Ш

**USAGE** without switch

LUMINAIRE BODY MATERIAL aluminium/plastic

**SURFACE** anodised

**COLOUR LUMINAIRE BODY** aluminium coloured anodised

LAMP COVER Acrylic satine WEIGHT (NET) approx. 0.4 kg

MAINS LEAD approx. 3.0 m, with free stranded wires

**DESIGN** mounted version

**FASTENING** screws TOTAL LENGTH 336 mm

SPECIAL FEATURES direction of beam +/- 45° adjustable

ARTICLE NO. 112544006-00011088