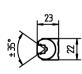

**DESIGN** mounted version

**FASTENING** screws TOTAL LENGTH 336 mm

SPECIAL FEATURES direction of beam +/- 45° adjustable

ARTICLE NO. 112544006-00011088