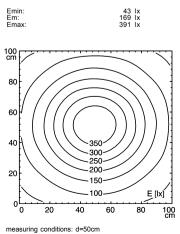

## light strip





SLIM LED - LIQ 12

FITTED WITH 12 x Light-emitting diode ,3 W

WORK EQUIPMENT without CONNECTED LOAD 22-29 V, DC POWER CONSUMPTION approx. 8 W SYSTEM OF PROTECTION IP 67 **CLASS OF PROTECTION** Ш

**USAGE** without switch

LUMINAIRE BODY MATERIAL aluminium/plastic

**SURFACE** anodised

**COLOUR LUMINAIRE BODY** aluminium coloured anodised

LAMP COVER Acrylic satine WEIGHT (NET) approx. 0.4 kg

MAINS LEAD approx. 3.0 m, with free stranded wires

**DESIGN** mounted version

**FASTENING** screws TOTAL LENGTH 336 mm

SPECIAL FEATURES direction of beam +/- 45° adjustable

ARTICLE NO. 112544006-00011088