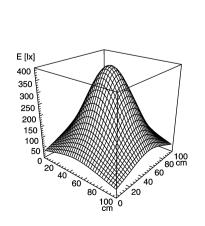

## light strip





SLIM LED - LIQ 12

FITTED WITH 12 x Light-emitting diode ,3 W

WORK EQUIPMENT without CONNECTED LOAD 22-29 V, DC POWER CONSUMPTION approx. 8 W SYSTEM OF PROTECTION IP 67 **CLASS OF PROTECTION** Ш

**USAGE** without switch

LUMINAIRE BODY MATERIAL aluminium/plastic

**SURFACE** anodised

**COLOUR LUMINAIRE BODY** aluminium coloured anodised

LAMP COVER Acrylic satine WEIGHT (NET) approx. 0.4 kg

MAINS LEAD approx. 3.0 m, with free stranded wires

**DESIGN** mounted version

**FASTENING** screws TOTAL LENGTH 336 mm

SPECIAL FEATURES direction of beam +/- 45° adjustable

ARTICLE NO. 112544006-00011088