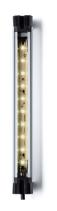

## light strip

SLIM LED - LIQ 36

FITTED WITH 36 x Light-emitting diode ,3 W

WORK EQUIPMENT without CONNECTED LOAD 22-29 V, DC POWER CONSUMPTION approx. 22 W SYSTEM OF PROTECTION IP 67 **CLASS OF PROTECTION** Ш

**USAGE** without switch

LUMINAIRE BODY MATERIAL aluminium/plastic

**SURFACE** anodised

**COLOUR LUMINAIRE BODY** 

aluminium coloured anodised

LAMP COVER Acrylic satine WEIGHT (NET) approx. 0.8 kg

MAINS LEAD approx. 3.0 m, with free stranded wires

**DESIGN** mounted version

**FASTENING** screws TOTAL LENGTH 896 mm

SPECIAL FEATURES direction of beam +/- 45° adjustable

ARTICLE NO. 112544008-00011086