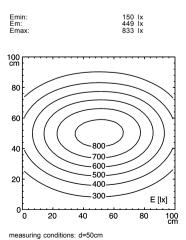

## light strip





SLIM LED - LIQ 36

FITTED WITH 36 x Light-emitting diode ,3 W

WORK EQUIPMENT without CONNECTED LOAD 22-29 V, DC POWER CONSUMPTION approx. 22 W SYSTEM OF PROTECTION IP 67 **CLASS OF PROTECTION** Ш

**USAGE** without switch

LUMINAIRE BODY MATERIAL aluminium/plastic

**SURFACE** anodised

**COLOUR LUMINAIRE BODY** 

aluminium coloured anodised

LAMP COVER Acrylic satine WEIGHT (NET) approx. 0.8 kg

MAINS LEAD approx. 3.0 m, with free stranded wires

**DESIGN** mounted version

**FASTENING** screws TOTAL LENGTH 896 mm

SPECIAL FEATURES direction of beam +/- 45° adjustable

ARTICLE NO. 112544008-00011086