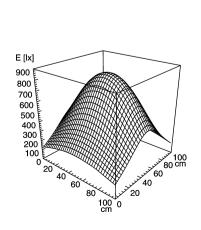

## light strip





SLIM LED - LIQ 36

FITTED WITH 36 x Light-emitting diode ,3 W

WORK EQUIPMENT without CONNECTED LOAD 22-29 V, DC POWER CONSUMPTION approx. 22 W SYSTEM OF PROTECTION IP 67 **CLASS OF PROTECTION** Ш

**USAGE** without switch

LUMINAIRE BODY MATERIAL aluminium/plastic

**SURFACE** anodised

**COLOUR LUMINAIRE BODY** 

aluminium coloured anodised

LAMP COVER Acrylic satine WEIGHT (NET) approx. 0.8 kg

MAINS LEAD approx. 3.0 m, with free stranded wires

**DESIGN** mounted version

**FASTENING** screws TOTAL LENGTH 896 mm

SPECIAL FEATURES direction of beam +/- 45° adjustable

ARTICLE NO. 112544008-00011086