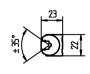

**DESIGN** mounted version

**FASTENING** screws TOTAL LENGTH 896 mm

SPECIAL FEATURES direction of beam +/- 45° adjustable

ARTICLE NO. 112544008-00011086