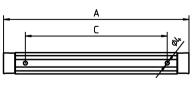

**DESIGN** mounted version

**FASTENING** screws TOTAL LENGTH 896 mm

SPECIAL FEATURES direction of beam +/- 45° adjustable

ARTICLE NO. 112544008-00011086