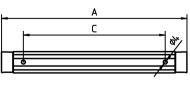

DESIGN mounted version

FASTENING screws
TOTAL LENGTH 1176 mm

SPECIAL FEATURES direction of beam +/- 45° adjustable

ARTICLE NO. 112544009-00011087