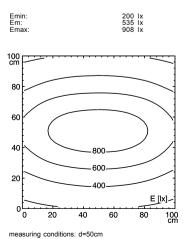

ENGINEER OF LIGHT.



SLIM LED - LIQ 48

FITTED WITH 48 x Light-emitting diode ,3 W

WORK EQUIPMENT without

CONNECTED LOAD 22-29 V, DC

POWER CONSUMPTION approx. 29 W

SYSTEM OF PROTECTION IP 67

CLASS OF PROTECTION III

USAGE without switch

LUMINAIRE BODY
MATERIAL aluminium/plastic

SURFACE anodised

COLOUR LUMINAIRE BODY aluminium coloured anodised

LAMP COVER Acrylic satine
WEIGHT (NET) approx. 1.0 kg

MAINS LEAD approx. 3.0 m, with free stranded wires

DESIGN mounted version

FASTENING screws
TOTAL LENGTH 1176 mm

SPECIAL FEATURES direction of beam +/- 45° adjustable

ARTICLE NO. 112544009-00011087