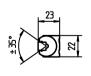

DESIGN mounted version

FASTENING screws
TOTAL LENGTH 1176 mm

SPECIAL FEATURES direction of beam +/- 45° adjustable

ARTICLE NO. 112544009-00011087