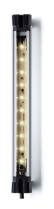

DESIGN mounted version

FASTENING screws
TOTAL LENGTH 1176 mm

SPECIAL FEATURES direction of beam +/- 45° adjustable

ARTICLE NO. 112544009-00011087