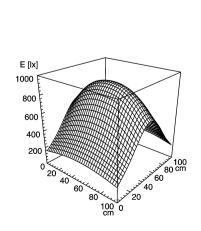

ENGINEER OF LIGHT.



SLIM LED - LIQ 48

FITTED WITH 48 x Light-emitting diode ,3 W

WORK EQUIPMENT without

CONNECTED LOAD 22-29 V, DC

POWER CONSUMPTION approx. 29 W

SYSTEM OF PROTECTION IP 67

CLASS OF PROTECTION III

USAGE without switch

LUMINAIRE BODY
MATERIAL aluminium/plastic

SURFACE anodised

COLOUR LUMINAIRE BODY aluminium coloured anodised

LAMP COVER Acrylic satine
WEIGHT (NET) approx. 1.0 kg

MAINS LEAD approx. 3.0 m, with free stranded wires

DESIGN mounted version

FASTENING screws
TOTAL LENGTH 1176 mm

SPECIAL FEATURES direction of beam +/- 45° adjustable

ARTICLE NO. 112544009-00011087