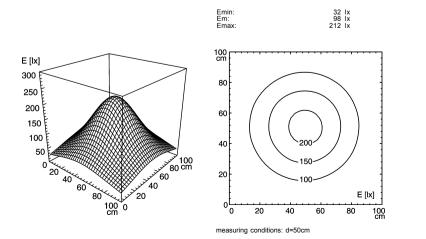

6 x Light-emitting diode ,3 W without 22-29 V, DC approx. 4 W IP 67 III

without switch

aluminium/plastic anodised aluminium coloured anodised potting, clear approx. 3.0 m, with free stranded wires mounted version screws 196 mm