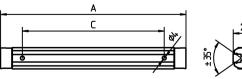

SPECIAL FEATURES

ARTICLE NO.

direction of beam +/- 45° adjustable

112544010-00011101

Errors and technical changes excepted. Images can vary from original. © 06.2011 H. Waldmann GmbH & Co. KG