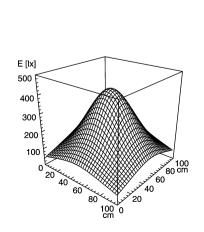

ENGINEER OF LIGHT.



SLIM LED - LIQ 12

FITTED WITH 12 x Light-emitting diode ,3 W

WORK EQUIPMENT without CONNECTED LOAD 22-29 V, DC POWER CONSUMPTION approx. 8 W SYSTEM OF PROTECTION IP 67 **CLASS OF PROTECTION** Ш

**USAGE** without switch

LUMINAIRE BODY MATERIAL

aluminium/plastic SURFACE anodised

**COLOUR LUMINAIRE BODY** aluminium coloured anodised

LAMP COVER potting, clear WEIGHT (NET) approx. 0.4 kg

MAINS LEAD approx. 3.0 m, with free stranded wires

**DESIGN** mounted version

**FASTENING** screws TOTAL LENGTH 336 mm

SPECIAL FEATURES direction of beam +/- 45° adjustable

ARTICLE NO. 112544011-00011102