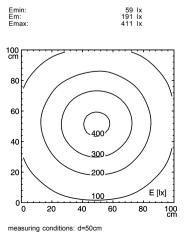

ENGINEER OF LIGHT.



SLIM LED - LIQ 12

FITTED WITH 12 x Light-emitting diode ,3 W

WORK EQUIPMENT without CONNECTED LOAD 22-29 V, DC POWER CONSUMPTION approx. 8 W SYSTEM OF PROTECTION IP 67 **CLASS OF PROTECTION** Ш

**USAGE** without switch

LUMINAIRE BODY MATERIAL

aluminium/plastic SURFACE anodised

**COLOUR LUMINAIRE BODY** aluminium coloured anodised

LAMP COVER potting, clear WEIGHT (NET) approx. 0.4 kg

MAINS LEAD approx. 3.0 m, with free stranded wires

**DESIGN** mounted version

**FASTENING** screws TOTAL LENGTH 336 mm

SPECIAL FEATURES direction of beam +/- 45° adjustable

ARTICLE NO. 112544011-00011102