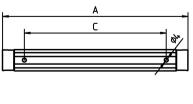

**DESIGN** mounted version

**FASTENING** screws TOTAL LENGTH 336 mm

SPECIAL FEATURES direction of beam +/- 45° adjustable

ARTICLE NO. 112544011-00011102