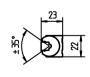

**DESIGN** mounted version

**FASTENING** screws TOTAL LENGTH 336 mm

SPECIAL FEATURES direction of beam +/- 45° adjustable

ARTICLE NO. 112544011-00011102