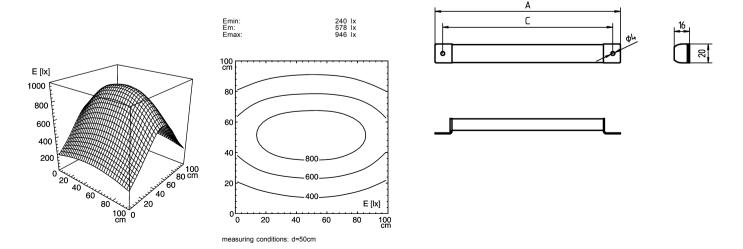

48 x Light-emitting diode ,3 W without 22-29 V, DC approx. 29 W IP 67 III

without switch

aluminium/plastic anodised aluminium coloured anodised acrylic clear approx. 3.0 m, with free stranded wires mounted version screws 1176 mm