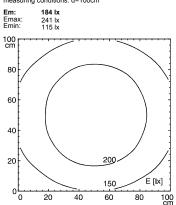

## **LED** machine luminaire

## MACH LED PLUS - MQAL 12 SD 113046000-00580696



fitted with

work equipment

connected load

12 x Light-emitting diode

light colour neutral white, 4600-5400 K, Color Rendering

Index (CRI)=85

without 18-30 V; DC power consumption approx. 7 W system of protection **IP 67** class of protection Ш

technology switchable without switch usage luminaire body

material aluminium surface anodised

aluminium coloured anodised colour

lamp cover screen, clear weight (net) approx. 1.3 kg mains supply built-in plug Serie 713 mounted version

design fastening L-angle, clamp dimension A=370 mm

special features through-wired, Eco equipment



Serie 713

## illuminance

measuring conditions: d=100cm



## luminous intensity