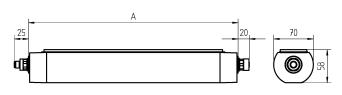

design fastening L-angle, clamp dimension A=370 mm

special features through-wired, Eco equipment

Serie 713