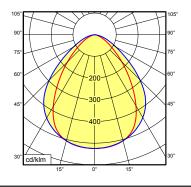

## **LED** machine luminaire

## MACH LED PLUS - MQAL 12 SD 113046000-00580696



fitted with

work equipment

connected load

12 x Light-emitting diode

light colour neutral white, 4600-5400 K, Color Rendering

Index (CRI)=85

without 18-30 V; DC power consumption approx. 7 W system of protection **IP 67** class of protection Ш

technology switchable without switch usage luminaire body

material aluminium surface anodised

aluminium coloured anodised colour

lamp cover screen, clear weight (net) approx. 1.3 kg mains supply built-in plug Serie 713 mounted version

design fastening L-angle, clamp dimension A=370 mm

special features through-wired, Eco equipment



Serie 713

## illuminance

measuring conditions: d=100cm



## luminous intensity