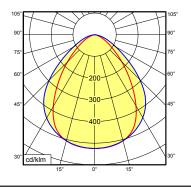

## **LED** machine luminaire

## MACH LED PLUS - MQAL 24 S 113047000-00580693



fitted with

work equipment connected load power consumption system of protection class of protection technology

usage luminaire body material lamp cover weight (net) mains supply

design fastening dimension special features 24 x LED

neutral white, 4600-5400 K Color Rendering Index (CRI)=85

without 18-30 V; DC approx. 12 W IP 67 III

without switch

anodized aluminum screen, clear approx. 2.64lb (1.2 kg) built-in plug M12 Series 713 mounted version L-angle, clamp A=14.57" (370 mm) Power equipment



M12

## illuminance

measuring conditions: d=100cm



## luminous intensity