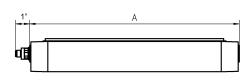

design fastening dimension special features 24 x LED

neutral white, 4600-5400 K Color Rendering Index (CRI)=85

without 18-30 V; DC approx. 12 W IP 67 III

without switch

anodized aluminum screen, clear approx. 2.64lb (1.2 kg) built-in plug M12 Series 713 mounted version L-angle, clamp A=14.57" (370 mm) Power equipment