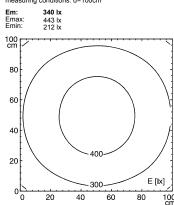

## **LED** machine luminaire

## MACH LED PLUS - MQAL 24 S 113047000-00580693



fitted with

work equipment connected load power consumption system of protection class of protection technology

usage luminaire body material lamp cover weight (net) mains supply

design fastening dimension special features 24 x LED

neutral white, 4600-5400 K Color Rendering Index (CRI)=85

without 18-30 V; DC approx. 12 W IP 67 III

without switch

anodized aluminum screen, clear approx. 2.64lb (1.2 kg) built-in plug M12 Series 713 mounted version L-angle, clamp A=14.57" (370 mm) Power equipment



M12

## illuminance

measuring conditions: d=100cm



## luminous intensity