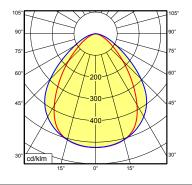

## **LED** machine luminaire

## MACH LED PLUS - MQAL 12 N 113049000-00580576



fitted with

work equipment connected load power consumption glare-free system of protection class of protection technology usage luminaire body material lamp cover weight (net) mains supply

design fastening dimension special features neutral white, 4600-5400 K Color Rendering Index (CRI)=85 power supply unit 100/120/220-240 V; 50/60 Hz approx. 9 W

approx. without IP 67

without switch

anodized aluminum screen, clear approx. 3.08lb (1.4 kg) built-in plug M12 Series 814 mounted version L-angle, clamp A=14.57" (370 mm) Eco equipment



M12

## illuminance

measuring conditions: d=100cm



## luminous intensity