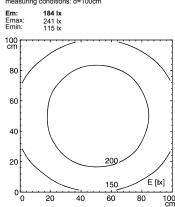

## **LED** machine luminaire

## MACH LED PLUS - MQAL 12 N 113049000-00580576



fitted with

work equipment connected load power consumption glare-free system of protection class of protection technology usage luminaire body material lamp cover weight (net) mains supply

design fastening dimension special features neutral white, 4600-5400 K Color Rendering Index (CRI)=85 power supply unit 100/120/220-240 V; 50/60 Hz approx. 9 W

approx. without IP 67

without switch

anodized aluminum screen, clear approx. 3.08lb (1.4 kg) built-in plug M12 Series 814 mounted version L-angle, clamp A=14.57" (370 mm) Eco equipment



M12

## illuminance

measuring conditions: d=100cm



## luminous intensity