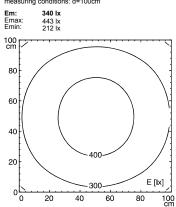

## **LED** machine luminaire

## MACH LED PLUS - MQAL 24 N 113051000-00580582



fitted with

work equipment connected load power consumption system of protection class of protection technology usage luminaire body surface lamp cover

design fastening dimension special features

weight (net)

mains supply

24 x LED

neutral white, 4600-5400 K Color Rendering Index (CRI)=85 power supply unit 100/120/220-240 V; 50/60 Hz approx. 15 W

IP 67

without switch

anodized aluminum screen, clear approx. 3.08lb (1.4 kg) built-in plug M12 Series 814 mounted version L-angle, clamp A=14.57" (370 mm) Power equipment



M12

## illuminance

measuring conditions: d=100cm



## luminous intensity