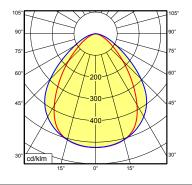

## **LED** machine luminaire

## MACH LED PLUS - MQAL 24 N 113051000-00580582



fitted with

work equipment connected load power consumption system of protection class of protection technology usage luminaire body surface lamp cover

design fastening dimension special features

weight (net)

mains supply

24 x LED

neutral white, 4600-5400 K Color Rendering Index (CRI)=85 power supply unit 100/120/220-240 V; 50/60 Hz approx. 15 W

IP 67

without switch

anodized aluminum screen, clear approx. 3.08lb (1.4 kg) built-in plug M12 Series 814 mounted version L-angle, clamp A=14.57" (370 mm) Power equipment



M12

## illuminance

measuring conditions: d=100cm



## luminous intensity