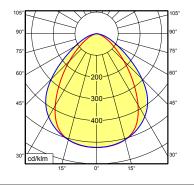

## **LED** machine luminaire

## MACH LED PLUS - MQAL 36 N 113059000-00580606



fitted with

work equipment connected load power consumption system of protection class of protection technology usage luminaire body material lamp cover

design fastening dimension special features

weight (net)

mains supply

36 x LED neutral white, 4600-5400 K Color Rendering Index (CRI)=85 power supply unit 100/120/220-240 V; 50/60 Hz approx. 21 W IP 67

without switch

anodized aluminum screen, clear approx. 4.18lb (1.9 kg) built-in plug M12 Series 814 mounted version L-angle, clamp A=20.08" (510 mm) Power equipment



M12

## illuminance

measuring conditions: d=100cm



## luminous intensity