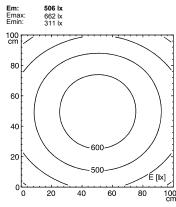

## **LED** machine luminaire

## MACH LED PLUS - MQAL 36 N 113059000-00580606



fitted with

work equipment connected load power consumption system of protection class of protection technology usage luminaire body material lamp cover

design fastening dimension special features

weight (net)

mains supply

36 x LED neutral white, 4600-5400 K Color Rendering Index (CRI)=85 power supply unit 100/120/220-240 V; 50/60 Hz approx. 21 W IP 67

without switch

anodized aluminum screen, clear approx. 4.18lb (1.9 kg) built-in plug M12 Series 814 mounted version L-angle, clamp A=20.08" (510 mm) Power equipment



M12

## illuminance

measuring conditions: d=100cm



## luminous intensity