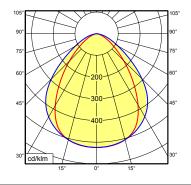

## **LED** machine luminaire





fitted with

36 x LED

neutral white, 4600-5400 K

Color Rendering Index (CRI)=85

work equipment without
connected load 18-30 V; DC
power consumption approx. 18 W
system of protection IP 67
class of protection III

technology switchable usage without switch luminaire body

material anodized aluminum screen, clear weight (net) approx. 4.18lb (1.9 kg) mains supply built-in plug

M12 Series 713

design mounted version
fastening L-angle, clamp
dimension A=22.24" (565 mm)
special features Power equipment

M12

## illuminance

measuring conditions: d=100cm



## luminous intensity