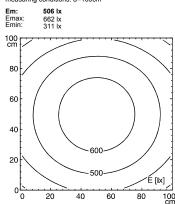

## **LED** machine luminaire





fitted with

36 x LED

neutral white, 4600-5400 K

Color Rendering Index (CRI)=85

work equipment without
connected load 18-30 V; DC
power consumption approx. 18 W
system of protection IP 67
class of protection III

technology switchable usage without switch luminaire body

material anodized aluminum screen, clear weight (net) approx. 4.18lb (1.9 kg) mains supply built-in plug

M12 Series 713

design mounted version
fastening L-angle, clamp
dimension A=22.24" (565 mm)
special features Power equipment

M12

## illuminance

measuring conditions: d=100cm



## luminous intensity