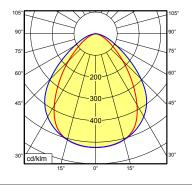

## **LED** machine luminaire

## MACH LED PLUS - MQAL 24 N 113073000-00580651



fitted with

work equipment connected load power consumption system of protection class of protection technology usage luminaire body material

design fastening dimension special features

lamp cover

weight (net)

mains supply

neutral white, 4600-5400 K

Color Rendering Index (CRI)=85 power supply unit 100/120/220-240 V; 50/60 Hz approx. 15 W

**IP 67** 

without switch

anodized aluminum screen, clear approx. 5.06lb (2.3 kg) built-in plug M12 Series 814 mounted version L-angle, clamp A=25.59" (650 mm) Eco equipment



M12

## illuminance

measuring conditions: d=100cm



## luminous intensity