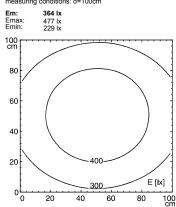

## **LED** machine luminaire

## MACH LED PLUS - MQAL 24 N 113073000-00580651



fitted with

work equipment connected load power consumption system of protection class of protection technology usage luminaire body material

design fastening dimension special features

lamp cover

weight (net)

mains supply

neutral white, 4600-5400 K

Color Rendering Index (CRI)=85 power supply unit 100/120/220-240 V; 50/60 Hz approx. 15 W

**IP 67** 

without switch

anodized aluminum screen, clear approx. 5.06lb (2.3 kg) built-in plug M12 Series 814 mounted version L-angle, clamp A=25.59" (650 mm) Eco equipment



M12

## illuminance

measuring conditions: d=100cm



## luminous intensity