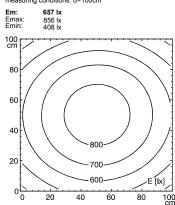

## **LED** machine luminaire

## MACH LED PLUS - MQAL 48 ND 113076000-00580660

work equipment

connected load

power consumption

system of protection

class of protection technology

usage luminaire body material

surface

colour lamp cover

design

fastening

dimension

special features

weight (net)

mains supply



ENGINEER OF LIGHT.



fitted with 48 x Light-emitting diode

light colour neutral white, 4600-5400 K, Color Rendering

Index (CRI)=85 power supply unit

100/120/220-240 V; 50/60 Hz

approx. 27 W

IP 67

switchable without switch

aluminium anodised

aluminium coloured anodised

screen, clear approx. 2.4 kg built-in plug Serie 814

mounted version L-angle, clamp A=650 mm

through-wired, Power equipment



Serie 814

## illuminance

measuring conditions: d=100cm



## luminous intensity