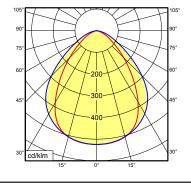

chine luminaire

## MACH LED PLUS - MQAL 48 ND 113076000-00580660

work equipment

connected load

power consumption

system of protection

class of protection technology

usage luminaire body material

surface

colour lamp cover

design

fastening

dimension

special features

weight (net)

mains supply



ENGINEER OF LIGHT.



fitted with 48 x Light-emitting diode

light colour neutral white, 4600-5400 K, Color Rendering

Index (CRI)=85 power supply unit

100/120/220-240 V; 50/60 Hz

approx. 27 W

IP 67

switchable without switch

aluminium anodised

aluminium coloured anodised

screen, clear approx. 2.4 kg built-in plug Serie 814

mounted version L-angle, clamp A=650 mm

through-wired, Power equipment



Serie 814

## illuminance

measuring conditions: d=100cm



## luminous intensity