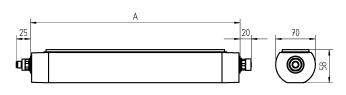

aluminium coloured anodised

screen, clear approx. 2.4 kg built-in plug Serie 814

mounted version L-angle, clamp A=650 mm

through-wired, Power equipment

Serie 814