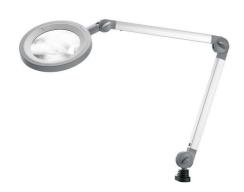

# Magnifier luminaire MLD 750/850/D

#### fitted with

lens material lens; diopters

work equipment connected load power consumption system of protection class of protection technology usage luminaire body lamp cover tubular sections balance of articulation joints weight (net) mains lead fastening lens; dimensions

#### LED

3.5

electronic plug-in driver 100-240 V; 50/60 Hz approx. 12 W IP 20 II with plug-in power supply; III without plug-in power continuously dimmable push button plastic, untreated, aluminium colored anodized polycarbonate, satine tubular aluminium section, anodized, spring approx. 2.0 kg (4.4 lb) approx. 3 m (9.8 ft); mains plug table clamp Ø 160 mm (6.3 in) **PMMA** 