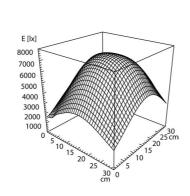

# Magnifier luminaire MLD 750/850/D

## 113525000-00698859



ENGINEER OF LIGHT.



#### fitted with

lens material lens; diopters

work equipment connected load power consumption system of protection class of protection technology usage luminaire body lamp cover tubular sections balance of articulation joints weight (net) mains lead fastening lens; dimensions

#### LED

3.5

electronic plug-in driver 100-240 V; 50/60 Hz approx. 12 W IP 20 II with plug-in power supply; III without plug-in power continuously dimmable push button plastic, untreated, aluminium colored anodized polycarbonate, satine tubular aluminium section, anodized, spring approx. 2.0 kg (4.4 lb) approx. 3 m (9.8 ft); mains plug table clamp Ø 160 mm (6.3 in) **PMMA** 









## illuminance