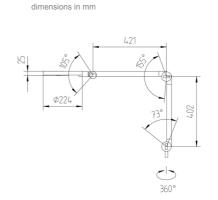

#### fitted with

lens material lens; diopters

work equipment connected load power consumption system of protection class of protection technology usage luminaire body lamp cover tubular sections balance of articulation joints weight (net) mains lead fastening lens; dimensions

#### LED

3.5

electronic plug-in driver 100-240 V; 50/60 Hz approx. 12 W IP 20 II with plug-in power supply; III without plug-in power continuously dimmable push button plastic, untreated, aluminium colored anodized polycarbonate, satine tubular aluminium section, anodized, spring approx. 2.0 kg (4.4 lb) approx. 3 m (9.8 ft); mains plug table clamp Ø 160 mm (6.3 in) **PMMA** 