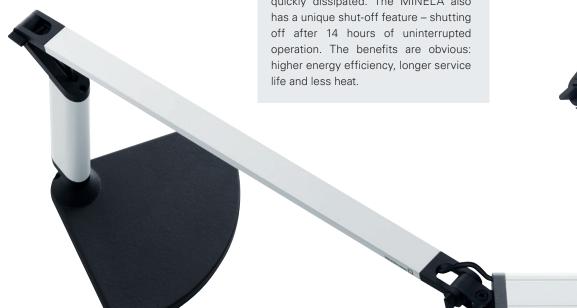

# STANDS OUT WITH CLEAR LINES

MINELA can be seamlessly integrated into any style. The high contrast interaction between chiseled and elliptic shapes gives the MINELA a unique appearance, which is underscored by the high-quality materials: the head, support arm and stand are made of powder-coated aluminum. The metal surfaces support the efficient distribution of heat produced by the light source.

# A LONG ARM OFFERS TRUE FLEXIBILITY

The long extension arm ensures maximum flexibility when it comes to the placement of the MINELA. The luminaire can be easily set up or attached to the desk, work, or reading surfaces, either to the left or the right.