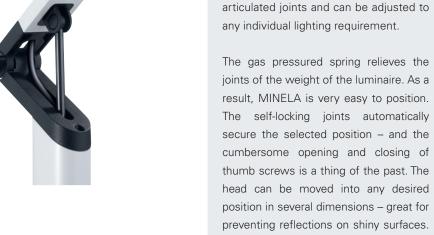

**FLEXIBLE AT EVERY TURN** 

LIGHTING IS A MATTER OF CONTROL.

MINELA is equipped with three

Additionally, both symmetrical and asymmetrical light distribution is possible.

# A LONG ARM OFFERS TRUE FLEXIBILITY

The long extension arm ensures maximum flexibility when it comes to the placement of the MINELA. The luminaire can be easily set up or attached to the desk, work, or reading surfaces, either to the left or the right.