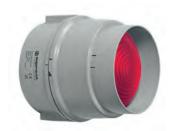

# Permanent/Traffic Light Beacon

Permanent Beacon

- Permanent Beacon for traffic light combinations
- Innovative fixing bracket for simple mounting
- Also with two bulb sockets for uniform safety, even in the case of bulb failure

### **TECHNICAL SPECIFICATIONS:**

| <b>Dimensions</b> (Ø x Height): | 150 mm x 154 mm                                     |
|---------------------------------|-----------------------------------------------------|
| Housing:                        | PC/ABS-Blend, grey                                  |
| Lens:                           | PC, transparent                                     |
| Socket:                         | E27 max. 25 W at 890 X00 00                         |
|                                 | 2 sockets each E14 with max. 15 W at 890 X10 00     |
|                                 | with adhesive stickers E27 max. 15 W                |
| Fixing:                         | Base mounting, fixing bracket (accessory),          |
|                                 | tube mounting (accessory)                           |
| Connection:                     | Screw-free clamp mechanism max. 1.5 mm <sup>2</sup> |
| Cable entry:                    | From top or bottom with cable gland                 |
|                                 | M20 x 1.5 mm or from the back with rubber           |
|                                 | grommet Ø 6-12 mm, included in assembly             |

## ORDER SPECIFICATIONS:

DEDBAANIENT DEACON

| PERIVIANENI DEACON |                |
|--------------------|----------------|
| Voltage            | 12-240 V AC/DC |
| red                | 890 100 00     |
| green              | 890 200 00     |
| yellow             | 890 300 00     |
| clear              | 890 400 00     |