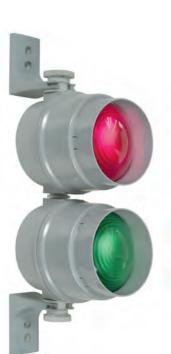

Traffic Light Combination with mounting bracket (accessory)

### PERMANENT BEACON WITH 2 SOCKETS (INCL. REFLECTOR)

890 500 00

| Voltage | 12-240 V AC/DC |
|---------|----------------|
| red     | 890 110 00     |
| green   | 890 210 00     |
| yellow  | 890 310 00     |