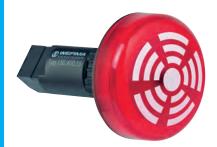

# **LED/Buzzer Combination**

- LED Permanent light
- Continuous tone can be additionally activated
- Simple connection by means of connector plug

### **TECHNICAL SPECIFICATIONS:**

Housing: PC/ABS-Blend Lens: PC, transparent

Connection: Connector plug with screw terminal max. 1.5 mm<sup>2</sup>

Tone type: Continuous Tone frequency: C. 2.8 kHz 100 % Duty cycle: