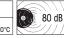

## **ORDER SPECIFICATIONS:**

Voltage 24 V DC 115 V AC 230 V AC Current consumption < 50 mA< 20 mA < 20 mA red 150 100 55 150 100 67 150 100 68 150 300 55 150 300 67 150 300 68 yellow