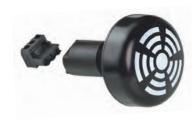

## Installation buzzer

Thanks to its minimum level of protrusion the installation buzzer 111 is ideal for control panel applications

- Electronic buzzer for the 22.5 mm control panel and switch gear programme
- Simple connection via plug connection
- Positive and negative control logic
- Continuous or pulse tone can be triggered externally

## **TECHNICAL SPECIFICATIONS:**

**Dimensions** (Ø x Height): 50 mm x 22 mm (Protrusion from panel) Housing: PC/ABS-Blend, black; Cap: PC C. 2.8 Khz Ton frequency: Ton type: Continuous or pulse tone Installation mounting for Ø 22,5 mm (M22 x 1,5 mm) Fixing: Screw terminal max. 1.5 mm<sup>2</sup> Connection: > 5.000 hrs Life duration: Nut and seal included in assembly.