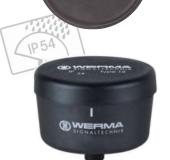

# Terminal Elements for KombiSIGN 70

Terminal element with cap

 Bayonet locking mechanism enables quick and easy assembly of the signal tower The ideal solution for every installation

## **I** TECHNICAL SPECIFICATIONS:

| <b>Dimensions</b> (Ø x Height): | See below                                                                  |  |
|---------------------------------|----------------------------------------------------------------------------|--|
| Lens:                           | Terminal element: PA-GF, high-impact<br>Cap: PC                            |  |
| Fixing:                         | Base mounting Tube mounting, for tube Ø 25 mm Bracket mounting (accessory) |  |
| Cable entry:                    | Cable diameter max. 14 mm                                                  |  |
| Element seal:                   | Pre-mounted with each module                                               |  |
| Protection rating:              | IP 54 (with cap)                                                           |  |
| Number of modules possible:     | Max 5                                                                      |  |