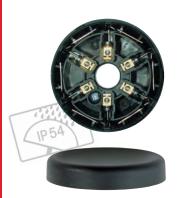

# Terminal Elements for KombiSIGN 70

Terminal element with cap

 Bayonet locking mechanism enables quick and easy assembly of the signal tower The ideal solution for every installation

## **I** TECHNICAL SPECIFICATIONS:

| <b>Dimensions</b> (Ø x Height): | See below                                                                  |  |
|---------------------------------|----------------------------------------------------------------------------|--|
| Lens:                           | Terminal element: PA-GF, high-impact<br>Cap: PC                            |  |
| Fixing:                         | Base mounting Tube mounting, for tube Ø 25 mm Bracket mounting (accessory) |  |
| Cable entry:                    | Cable diameter max. 14 mm                                                  |  |
| Element seal:                   | Pre-mounted with each module                                               |  |
| Protection rating:              | IP 54 (with cap)                                                           |  |
| Number of modules possible:     | Max 5                                                                      |  |

|                          | rube mounting      | <u>base mounting</u>   |
|--------------------------|--------------------|------------------------|
| Screw terminal           |                    |                        |
| Dimensions (Ø x Height): | 70 mm x 42,5 mm    | 70 mm x 42,5 mm        |
| Connection:              | Screw terminal max | c. 2.5 mm <sup>2</sup> |
| Voltage:                 | 12-240 V AC/DC     | 12-240 V AC/DC         |
|                          | Incl. cap          | Incl. cap and seal     |
|                          |                    |                        |