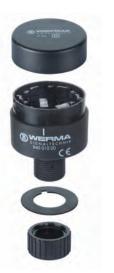

**Terminal element** incl. cap, rubber seal and nut 845 000 00

Terminal element with CAGE CLAMP® 845 010 00 incl. cap, rubber seal and nut