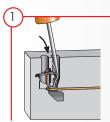

## ∕ᡗ **ADDITIONAL INFORMATION:**

Terminal elements with CAGE CLAMP® technology enable leads to be quickly and easily wired, guaranteeing a secure and reliable contact.

Insert screwdriver at a slight angle into opening as far as possible.

Open spring-loaded clamp with the help of the screwdriver and insert wire as far as possible.

3

Remove screwdriver the wire is firmly clamped.

CAGE CLAMP® is a registered trademark of WAGO Kontakttechnik GmbH.