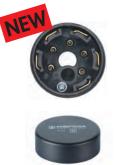

## **Terminal Elements for KombiSIGN 50**

Screw terminal with cap

Terminal element CAGE CLAMP® Technologie with cap

 Bayonet locking mechanism enables quick and easy assembly of the signal tower

**TECHNICAL SPECIFICATIONS:** 

**Terminal element** incl. cap, rubber seal and nut 845 000 00

Terminal element with CAGE CLAMP® 845 010 00 incl. cap, rubber seal and nut