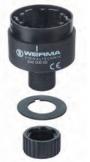

**Terminal element** incl. cap, rubber seal and nut 845 000 00

Terminal element with CAGE CLAMP® 845 010 00 incl. cap, rubber seal and nut