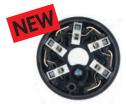

## **Terminal Elements for KombiSIGN 50**

Screw terminal with cap

Terminal element CAGE CLAMP® Technologie with cap

 Bayonet locking mechanism enables quick and easy assembly of the signal tower

**TECHNICAL SPECIFICATIONS:** 

**Terminal element** incl. cap, rubber seal and nut 845 000 00

Terminal element with CAGE CLAMP® 845 010 00 incl. cap, rubber seal and nut

## ∕ᡗ **ADDITIONAL INFORMATION:**

Terminal elements with CAGE CLAMP® technology enable leads to be quickly and easily wired, guaranteeing a secure and reliable contact.

Insert screwdriver at a slight angle into opening as far as possible.