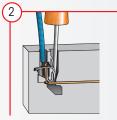

## ∕ᡗ **ADDITIONAL INFORMATION:**

Terminal elements with CAGE CLAMP® technology enable leads to be quickly and easily wired, guaranteeing a secure and reliable contact.

Insert screwdriver at a slight angle into opening as far as possible.

Open spring-loaded clamp with the help of the screwdriver and insert wire as far as possible.

3

Remove screwdriver the wire is firmly clamped.

CAGE CLAMP® is a registered trademark of WAGO Kontakttechnik GmbH.