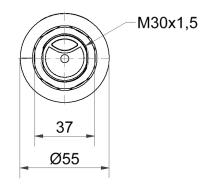

## MC55 RGY Buzzer M12-plug 24VDC

Part No.: 240.240.55

| MECHANICAL DATA             |                     |
|-----------------------------|---------------------|
| Height                      | 71 mm               |
| Diameter                    | 55 mm               |
| Materials                   | PC<br>PC/ABS        |
| Dome colour                 | Clear               |
| Housing colour              | Black               |
| Protection category         | IP65                |
| Connection                  | M12 plug 5-pole     |
| Cable length                | 100 mm              |
| Tension relief              | Pull-out protection |
| Type of fixing              | Built-in mounting   |
| Service life optical        | 50,000 h maximum    |
| Acoustic service life       | 5,000 h minimum     |
| Working temperature minimum | -20°C               |
| Working temperature maximum | +50°C               |
| Weight with packaging       | 71 g                |
| Product weight              | 71 g                |

## DRAWING