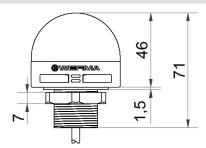

## MC55 RGY Buzzer M12-plug 24VDC

Part No.: 240.240.55

| MECHANICAL DATA             |                     |
|-----------------------------|---------------------|
| Height                      | 71 mm               |
| Diameter                    | 55 mm               |
| Materials                   | PC<br>PC/ABS        |
| Dome colour                 | Clear               |
| Housing colour              | Black               |
| Protection category         | IP65                |
| Connection                  | M12 plug 5-pole     |
| Cable length                | 100 mm              |
| Tension relief              | Pull-out protection |
| Type of fixing              | Built-in mounting   |
| Service life optical        | 50,000 h maximum    |
| Acoustic service life       | 5,000 h minimum     |
| Working temperature minimum | -20°C               |
| Working temperature maximum | +50°C               |
| Weight with packaging       | 71 g                |
| Product weight              | 71 g                |

## DRAWING