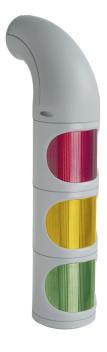

## Traffic Lights / LED Light / LED Traffic Light 890

## LED Perm. Beacon WM 24VDC GN/YE/RD

| MECHANICAL DATA              |                             |  |
|------------------------------|-----------------------------|--|
| Height                       | 394 mm                      |  |
| Diameter                     | 85 mm                       |  |
| Materials                    | PC/ABS                      |  |
| Dome colour                  | Green<br>Red<br>Yellow      |  |
| Housing colour               | Grey                        |  |
| Protection category          | IP65<br>IP69K               |  |
| Connection                   | Screw terminals             |  |
| cross-sectional area maximum | 1,50mm <sup>2</sup> / 16AWG |  |
| Cable entry                  | Membrane grommet            |  |
| Cable entry minimum          | d = 1 mm                    |  |
| Cable entry maximum          | d = 13 mm                   |  |
| Type of fixing               | Wall mounting               |  |
| Working temperature minimum  | -30°C                       |  |
| Working temperature maximum  | +50°C                       |  |
| Weight with packaging        | 735 g                       |  |
| Product weight               | 640 g                       |  |

| OPTICAL DATA         |                        |  |
|----------------------|------------------------|--|
| Light source         | LED                    |  |
| Light colour         | Green<br>Red<br>Yellow |  |
| Optical signal image | Permanent              |  |
| Service life optical | 50,000 h maximum       |  |

Traffic Lights / LED Light / LED Traffic Light 890