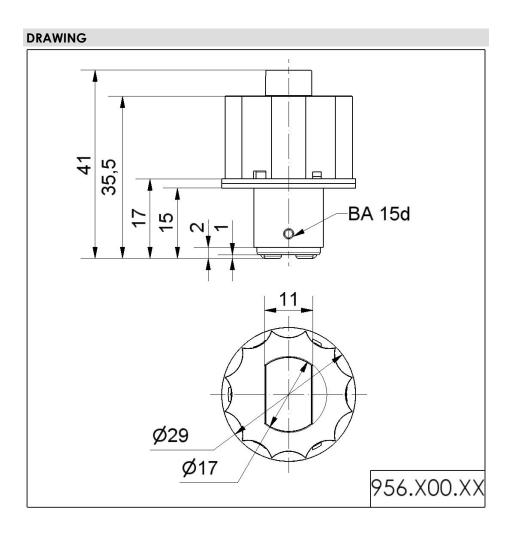

## Part No.: 956.200.75

| MECHANICAL DATA              |                  |
|------------------------------|------------------|
| Height                       | 41 mm            |
| Diameter                     | 29 mm            |
| Materials                    | PA-GF<br>PC      |
| Housing colour               | Black            |
| Weight with packaging        | 13 g             |
| Product weight               | 9 g              |
|                              |                  |
| ELECTRICAL DATA              |                  |
| Operating voltage            | 24V              |
| Operating voltage type       | AC/DC            |
| Operating voltage frequency  | 50Hz             |
| Operating voltage tolerance  | +/- 10%          |
| Rated operational voltage    | 24 VDC           |
| Rated operational current    | 45 mA            |
| Rated inrush current         | 500 mA           |
| OPTICAL DATA                 |                  |
| Light source                 | LED              |
| Light colour                 | Green            |
| Optical signal image         | Permanent        |
| Service life optical         | 50,000 h maximum |
| Lamp fitting/socket          | BA15d            |
| APPROVAL DATA                |                  |
| WEEE                         | Yes              |
| Conforms with RED directive  | No               |
| Conforms with ATEX-directive | No               |
| Conforms with CCC            | No               |
| Conforms with FCC            | No               |
| Conforms with IC             | No               |
| EAC certificate available    | No               |
| Conforms with AS-I           | No               |
| ICAO Certification           | No               |
| Conforms with DNV            | No               |
| Conforms with RoHS CN        | No               |