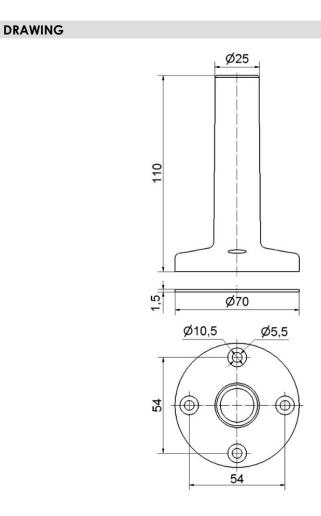

## Part No.: 975.840.10

| MECHANICAL DATA              |        |
|------------------------------|--------|
| Height                       | 110 mm |
| Diameter                     | 70 mm  |
| Materials                    | PA-GF  |
| Housing colour               | Black  |
| Weight with packaging        | 49 g   |
| Product weight               | 43 g   |
| APPROVAL DATA                |        |
| WEEE                         | No     |
| Conforms with RED directive  | No     |
| Conforms with ATEX-directive | No     |
| Conforms with CCC            | No     |
| Conforms with UL             | No     |
| Conforms with FCC            | No     |
| Conforms with IC             | No     |
| EAC certificate available    | No     |
| Conforms with AS-I           | No     |
| ICAO Certification           | No     |
| Conforms with DNV            | No     |
| Conforms with RoHS CN        | No     |