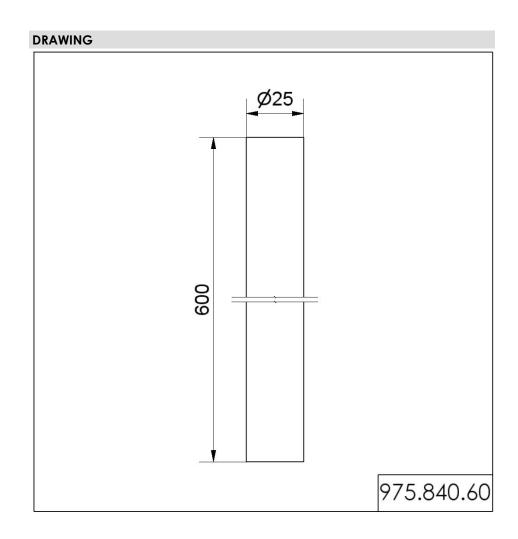

## KombiSIGN 50 / Accessories Tube D25mm 600mm long SR

i

Part No.: 975.840.60

Conforms with UL

Conforms with IC

Conforms with FCC

Conforms with AS-I

ICAO Certification

Conforms with DNV

Conforms with RoHS CN

EAC certificate available

| MECHANICAL DATA              |           |
|------------------------------|-----------|
| Height                       | 600 mm    |
| Diameter                     | 25 mm     |
| Materials                    | Aluminium |
| Housing colour               | Silver    |
| Weight with packaging        | 180 g     |
| Product weight               | 180 g     |
| APPROVAL DATA                |           |
| WEEE                         | No        |
| Conforms with RED directive  | No        |
| Conforms with ATEX-directive | No        |
| Conforms with CCC            | No        |