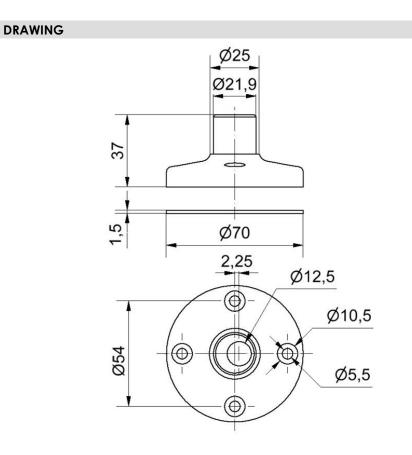

## KombiSIGN 50 / Accessories Base for tube D25mm, pl. BK

ļ

Part No.: 975.840.90

| Llatadat              | 27    |
|-----------------------|-------|
| Height                | 37 mm |
| Diameter              | 70 mm |
| Materials             | PA-GF |
| Housing colour        | Black |
| Weight with packaging | 40 g  |
| Product weight        | 40 g  |

## KombiSIGN 50 / Accessories Base for tube D25mm, pl. BK

For additional installation and mounting information, refer to the appropriate user guide at www.werma.com. This printed copy is for information only and is subject to alteration.