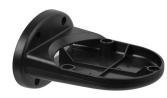

## LED-Permanent Light 280 / Accessories Bracket BK

ļ

Part No.: 975.883.06

| MECHANICAL DATA              |        |
|------------------------------|--------|
| Length                       | 153 mm |
| Width                        | 126 mm |
| Height                       | 90 mm  |
| Materials                    | PC/ABS |
| Housing colour               | Black  |
| Weight with packaging        | 146 g  |
| Product weight               | 146 g  |
| APPROVAL DATA                |        |
| WEEE                         | No     |
| Conforms with RED directive  | No     |
| Conforms with ATEX-directive | No     |
| Conforms with CCC            | No     |
| Conforms with UL             | No     |
| Conforms with FCC            | No     |
| Conforms with IC             | No     |
| EAC certificate available    | No     |
| Conforms with AS-I           | No     |
| ICAO Certification           | No     |
| Conforms with DNV            | No     |
| Conforms with RoHS CN        | No     |