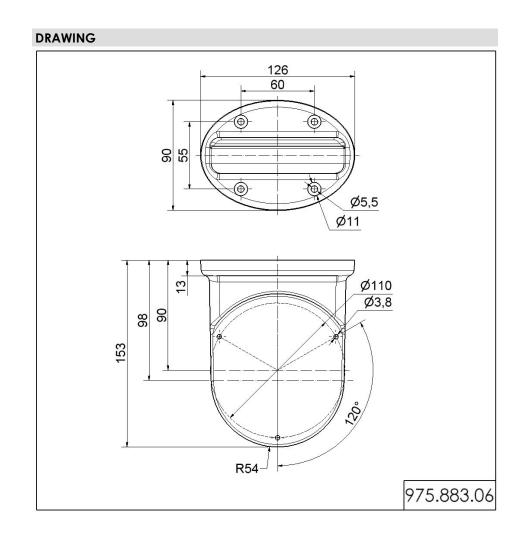

## LED-Permanent Light 280 / Accessories Bracket BK

ļ

Part No.: 975.883.06

| MECHANICAL DATA              |        |
|------------------------------|--------|
| Length                       | 153 mm |
| Width                        | 126 mm |
| Height                       | 90 mm  |
| Materials                    | PC/ABS |
| Housing colour               | Black  |
| Weight with packaging        | 146 g  |
| Product weight               | 146 g  |
| APPROVAL DATA                |        |
| WEEE                         | No     |
| Conforms with RED directive  | No     |
| Conforms with ATEX-directive | No     |
| Conforms with CCC            | No     |
| Conforms with UL             | No     |
| Conforms with FCC            | No     |
| Conforms with IC             | No     |
| EAC certificate available    | No     |
| Conforms with AS-I           | No     |
| ICAO Certification           | No     |
| Conforms with DNV            | No     |
| Conforms with RoHS CN        | No     |