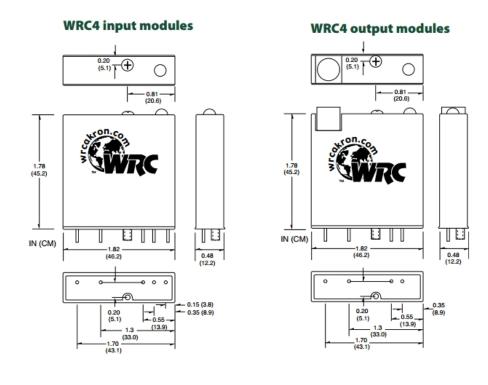

## General Info

WRC4 Series Discrete I/O expands WRC's complete line of discrete I/O modules. These modules provide an indication LED and replaceable fuse. They also meet an industry de facto standard pin-out.Nine mounting boards are available with spare fuse, power-on LED and fuse test circuit.