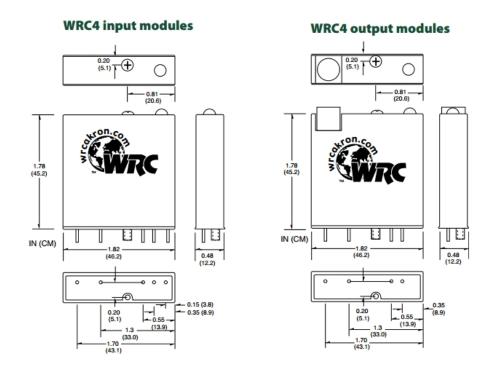

## General Info

WRC4 Series Discrete I/O expands WRC's complete line of discrete I/O modules. These modules provide an indication LED and replaceable fuse. They also meet an industry de facto standard pin-out.Nine mounting boards are available with spare fuse, power-on LED and fuse test circuit.