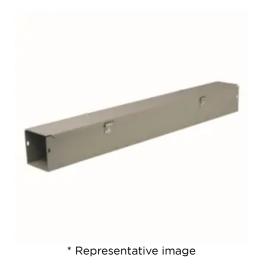

### By Wiegmann

Catalog ID: HS228NK

NEMA 1 Hinged Wireway - No Knockouts 2X2X96 Carbon Steel - Gray

HS Series Wireway is designed to protect electrical wiring in applications where dust, dirt, oil and water are not a problem. All sections are open on one side so wires and cables can be laid in along an entire wireway run.

- Body and cover are fabricated from carbon steel
- Combination hinge/screw cover design offers easy access to open top for "lay-in" of wiring
- The screws do not need to be removed to open the top