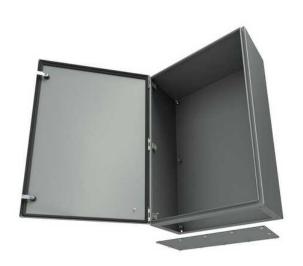

## N412161608CGP

by Wiegmann Catalog ID: N412161608CGP

N412 Single Door Ultimate with Gland Plate 16X16X8 Carbon Steel - Gray

## General Application For use where dirt, dust, oil, water and other contaminants are present. Typical applications include municipal infrastructure, water treatment plants and other industrial or commercial facilities. Color Gray Material Carbon Steel Mounting Type Wall Mount Number of Doors (Fixed) Series Ultimate UPC 786725890651 **Dimensions** Cubic Capacity 2048 cu.in Depth 8 in Height 16 in