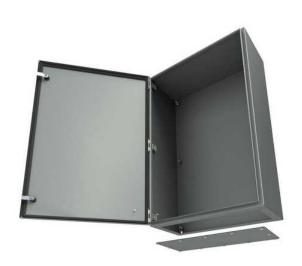

## N412242408CGP

by Wiegmann Catalog ID: N412242408CGP

N412 Single Door Ultimate with Gland Plate 24X24X8 Carbon Steel - Gray

## **Product Details**

| General                       |                                                                                                                                                                                                        |
|-------------------------------|--------------------------------------------------------------------------------------------------------------------------------------------------------------------------------------------------------|
| Application                   | For use where dirt, dust, oil, water and other contaminants are present.  Typical applications include municipal infrastructure, water treatment plants and other industrial or commercial facilities. |
| Color                         | Gray                                                                                                                                                                                                   |
| Material                      | Carbon Steel                                                                                                                                                                                           |
| Mounting Type                 | Wall Mount                                                                                                                                                                                             |
| Number of Doors (Fixed)       | 1                                                                                                                                                                                                      |
| Series                        | Ultimate                                                                                                                                                                                               |
| UPC                           | 786725890682                                                                                                                                                                                           |
| Dimensions                    |                                                                                                                                                                                                        |
| Cubic Capacity                | 4608 cu.in                                                                                                                                                                                             |
| Depth                         | 8 in                                                                                                                                                                                                   |
| Height                        | 24 in                                                                                                                                                                                                  |
| Weight                        | 53 lb                                                                                                                                                                                                  |
| Width                         | 24 in                                                                                                                                                                                                  |
| Certifications and Compliance |                                                                                                                                                                                                        |
| Certified Listed              | cULus                                                                                                                                                                                                  |
| Nema Rating                   | NEMA 4                                                                                                                                                                                                 |