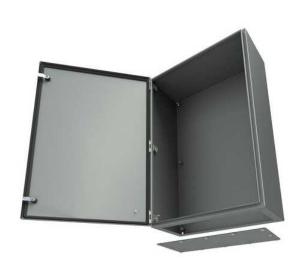

## N412242412CGP

by Wiegmann Catalog ID: N412242412CGP

N412 Single Door Ultimate with Gland Plate 24X24X12 Carbon Steel - Gra

## General Application For use where dirt, dust, oil, water and other contaminants are present. Typical applications include municipal infrastructure, water treatment plants and other industrial or commercial facilities. Color Gray Material Carbon Steel Mounting Type Wall Mount Number of Doors (Fixed) 1 Series Ultimate UPC 786725890705 **Dimensions** 6912 cu.in Cubic Capacity 12 in Depth Height 24 in Weight 62 lb Width 24 in