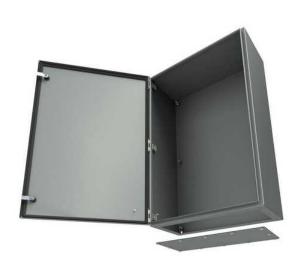

# N412302412CGP

by Wiegmann Catalog ID: N412302412CGP

N412 Single Door Ultimate with Gland Plate 30X24X12 Carbon Steel - Gray

#### General

| Application             | For use where dirt, dust, oil, water and other contaminants are present.  Typical applications include municipal infrastructure, water treatment plants and other industrial or commercial facilities. |
|-------------------------|--------------------------------------------------------------------------------------------------------------------------------------------------------------------------------------------------------|
| Color                   | Gray                                                                                                                                                                                                   |
| Material                | Carbon Steel                                                                                                                                                                                           |
| Mounting Type           | Wall Mount                                                                                                                                                                                             |
| Number of Doors (Fixed) | 1                                                                                                                                                                                                      |
| Series                  | Ultimate                                                                                                                                                                                               |
| UPC                     | 786725890736                                                                                                                                                                                           |

### Dimensions

| Cubic Capacity | 8640 cu.in |
|----------------|------------|
| Depth          | 12 in      |
| Height         | 30 in      |
| Weight         | 64 lb      |
| Width          | 24 in      |