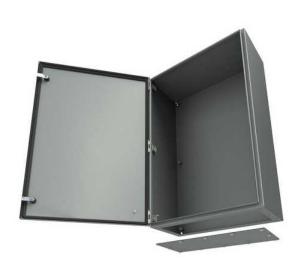

## N412362408CGP

by Wiegmann Catalog ID: N412362408CGP

N412 Single Door Ultimate with Gland Plate 36X24X8 Carbon Steel - Gray

## General Application For use where dirt, dust, oil, water and other contaminants are present. Typical applications include municipal infrastructure, water treatment plants and other industrial or commercial facilities. Color Gray Material Carbon Steel Mounting Type Wall Mount Number of Doors (Fixed) 1 Series Ultimate UPC 786725890743 **Dimensions** 6912 cu.in Cubic Capacity 8 in Depth Height 36 in Weight 66 lb